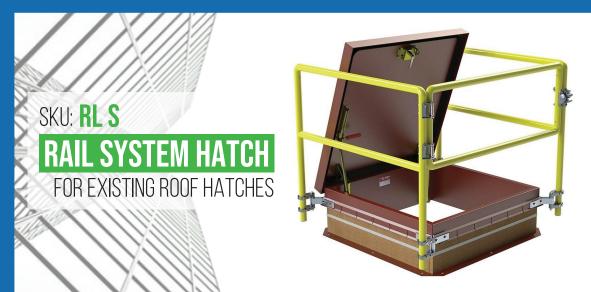

### **FEATURES**

- Meets or exceeds OSHA 29 CFR 1910.29
- Non-penetrating attachments; quick and simple installation with standard tools
- Corrosion-resistant aluminum rails & mounting brackets, along with stainless steel hardware, are ideal for any climate
- "Safety yellow" powder coat paint finish
- Self-closing and locking gate
- Fits all brands of roof hatches with capflashing
- Available in a variety of sizes

### **SPECIFICATIONS**

Posts and rails are 11/4" schedule 40 pipe in 6061 T6 aluminum alloy. Curb mounting brackets and teardrop brackets are 6063 T5 aluminum extrusion. Lock assembly is cast aluminum and gate spring hinges and all fasteners are type 316 stainless steel. Hatch rail system satisfies the by requirements of OSHA 29 CFR 1910.29 and meets OSHA strength requirements. Finish shall be safety yellow powder coat paint finish. Manufacturer shall provide a 5-year warranty against defects in material and workmanship.